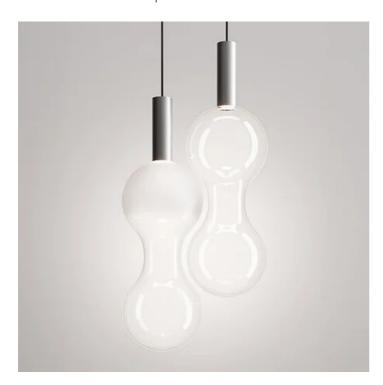

# Sfer'Otto \_suspension

Suspension lamps created by combining Tubotto suspension lamps with mouth-blown borosilicate glass diffusers (spherical or hourglass-shaped), available in two finishes: transparent and shaded sandblasted.

The lamp is also designed for modular use, which creates interesting visual and luminous effects: using just one of the two models or both. Suitable for indoor use only.