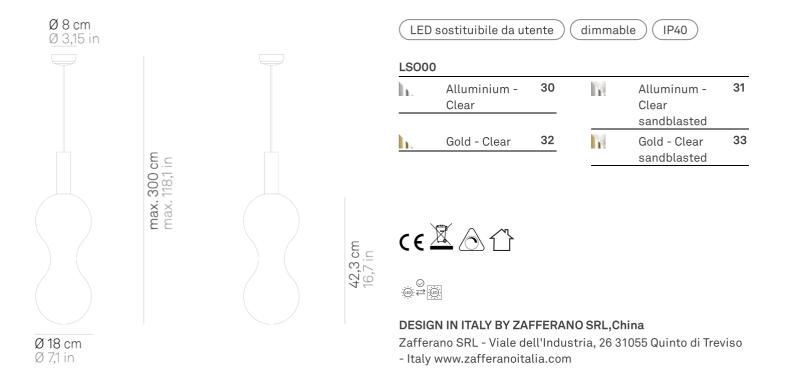

#### Lighting specifications

| 0 0 1             |                            |
|-------------------|----------------------------|
| source            | LED sostituibile da utente |
| type              | COB                        |
| total power       | 80 W                       |
| power LED         | 79 W                       |
| color temperature | 2700 K                     |
| lumen lamp        | 554 lm                     |
| lumen LED         | 625 lm                     |
| beam angle        | 93°                        |
| CRI               | > 90                       |
| class             | G                          |
| dimmer            | TRIAC                      |
| motion sensor     | NO                         |