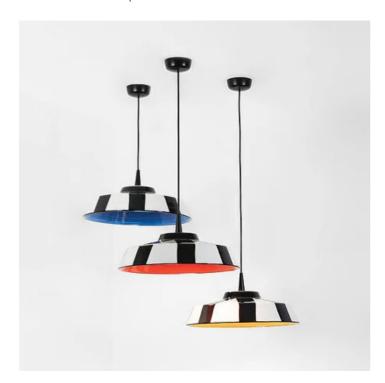

## Circus \_suspension

Suspension lamp created by combining the model Baby with Made in Italy ceramic diffusers. The diffuser is hand-decorated on the outside with a black and white striped pattern; the inside is white or decorated in a solid color (blue, red, yellow or green). The lamp is also designed for modular use. Suitable for indoor use only.