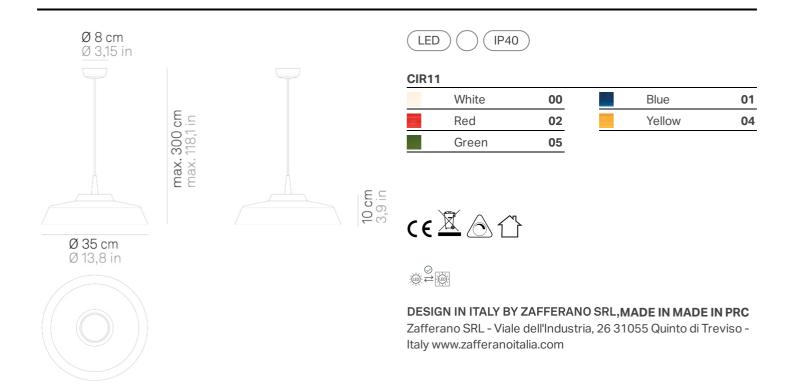

## Circus \_suspension

Suspension lamp created by combining the model Baby with Made in Italy ceramic diffusers. The diffuser is hand-decorated on the outside with a black and white striped pattern; the inside is white or decorated in a solid color (blue, red, yellow or green). The lamp is also designed for modular use. Suitable for indoor use only.