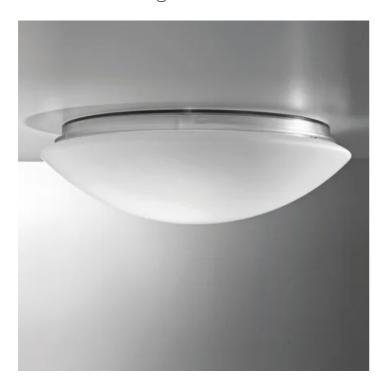

## Bis \_wall-ceiling

Wall-ceiling lamps with diffuser in mouth-blown, satin-finish opal triplex glass; chlorine-resistant, anti-UV, neutral translucent polycarbonate frame. Twist-lock system for the glass component. The product is suitable for indoor use only. The IP44 rating makes it ideal for use in swimming pools and humid environments in general.