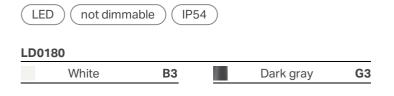

## Bianca \_wall

**Lighting specifications** 

source LED SMD type total power 11.5 W power LED 9 W color temperature 3000 K lumen lamp 932 lm lumen LED 1352 lm beam angle 250° > 80 CRI D source class motion sensor NO

## **Electrical specifications**

class 1
voltage 220-240V
frequency 50/60 Hz
driver input 220-240V
driver output 350 mA