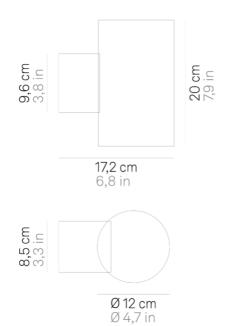

## Bianca \_wall

Wall lamp with a matt white or dark grey painted die-cast aluminum frame and a satin-finish white polycarbonate diffuser. The high IP rating (IP54) makes the lamp ideal for indoor and outdoor use.