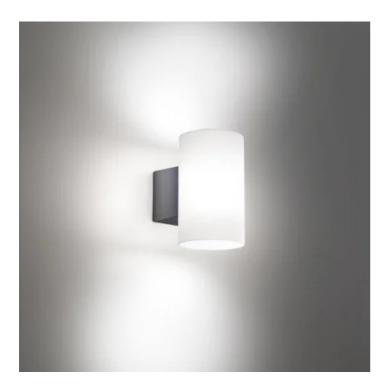

## Bianca \_wall

Wall lamp with a matt white or dark grey painted die-cast aluminum frame and a satin-finish white polycarbonate diffuser. The high IP rating (IP54) makes the lamp ideal for indoor and outdoor use.