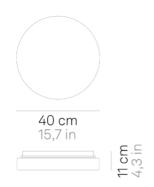

## **Drum** \_wall-ceiling

| Lighting | ı specifi | cations |
|----------|-----------|---------|

| source            | LED           |
|-------------------|---------------|
| type              | SMD           |
| total power       | 5.0 - 18.5 W  |
| power LED         | 17 W          |
| color temperature | 3000 K        |
| lumen lamp        | 200 - 1510 lm |
| lumen LED         | 2200 lm       |
| beam angle        | 122°          |
| CRI               | > 90          |
| source class      | E             |
| motion sensor     | NO            |
|                   |               |