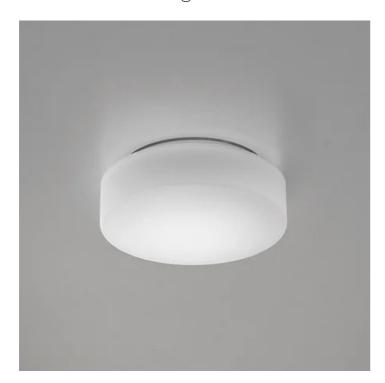

## **Drum** \_wall-ceiling

Wall-ceiling lamps with diffuser in mouth-blown, satin-finish opal triplex glass; chlorine-resistant, anti-UV, neutral translucent polycarbonate frame. Twist-lock coupling system for the glass component. The product is suitable for indoor use only; the IP44 rating makes it ideal for use in swimming pools and humid environments in general.