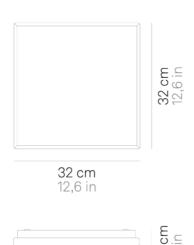

## Caorle \_wall-ceiling

Wall-ceiling lamps with diffuser in mouthblown, satin-finish opal triplex glass;

matt white painted metal frame. The product is suitable for indoor use only.

LED IP20 dimmable