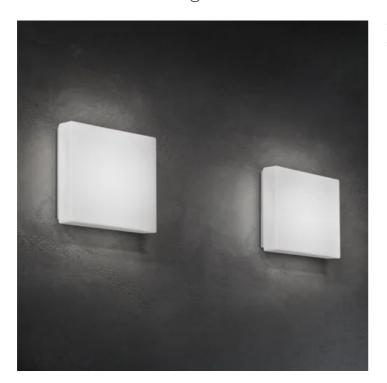

## Caorle \_wall-ceiling

Wall-ceiling lamps with diffuser in mouthblown, satin-finish opal triplex glass;

matt white painted metal frame. The product is suitable for indoor use only.

LED IP20 dimmable