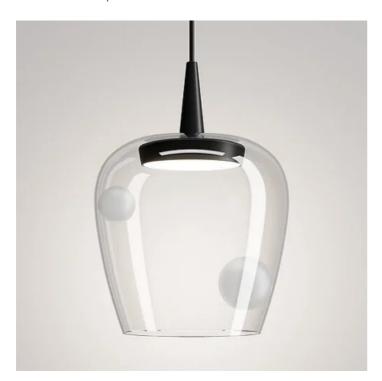

## Bilia \_suspension

Suspension lamp created by combining the model Baby with mouth-blown borosilicate glass diffusers.

The bell-shaped design of the diffuser is inspired by the colored glass tumbler collection of the same name in the Zafferano Tableware catalog. It is available in two sizes (diameter 18 and 27 cm) and in two models: essential, in four colors (transparent, silver, antique gold, bronze); or decorated with spherical elements (two Bilia lamps) in five colors (transparent, silver, antique gold, bronze, sandblasted). The lamp is also designed for modular use. Suitable for indoor use only.

# Bilia \_suspension