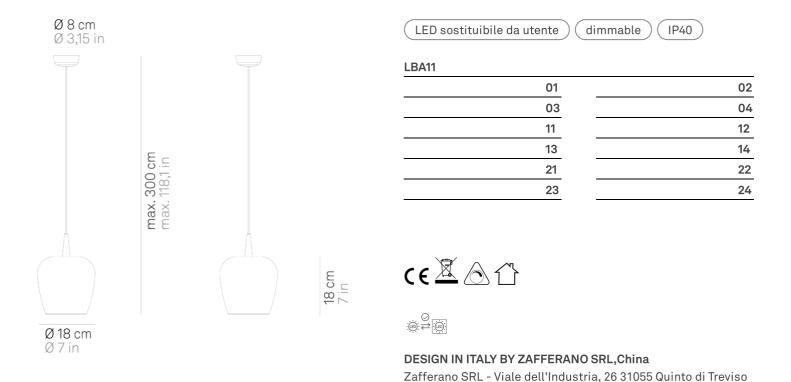

## Bilia \_suspension

Suspension lamp created by combining the model Baby with mouth-blown borosilicate glass diffusers.

The bell-shaped design of the diffuser is inspired by the colored glass tumbler collection of the same name in the Zafferano Tableware catalog. It is available in two sizes (diameter 18 and 27 cm) and in two models: essential, in four colors (transparent, silver, antique gold, bronze); or decorated with spherical elements (two Bilia lamps) in five colors (transparent, silver, antique gold, bronze, sandblasted). The lamp is also designed for modular use. Suitable for indoor use only.