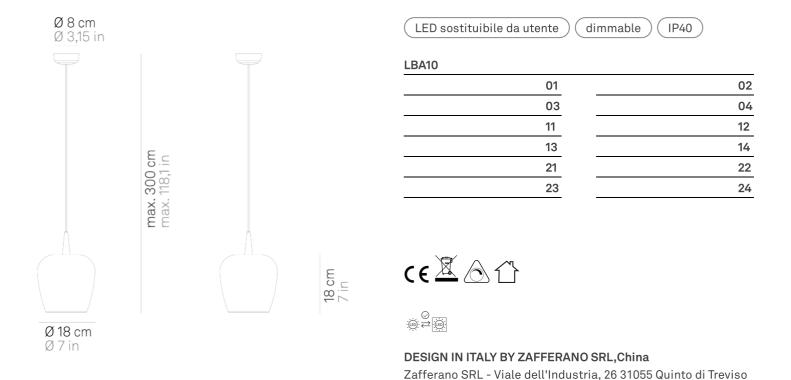

#### Lighting specifications

| source            | LED sostituibile da utente |
|-------------------|----------------------------|
| type              | SMD                        |
| total power       | 80 W                       |
| power LED         | 80 W                       |
| color temperature | 2700 K                     |
| lumen lamp        | 474 lm                     |
| lumen LED         | 645 lm                     |
| beam angle        | 162°                       |
| CRI               | > 90                       |
| class             | G                          |
| dimmer            | TRIAC                      |
| motion sensor     | NO                         |
|                   |                            |

## **Electrical specifications**

| ciasse    | I        |
|-----------|----------|
| voltage   | 230V     |
| frequency | 50/60 Hz |