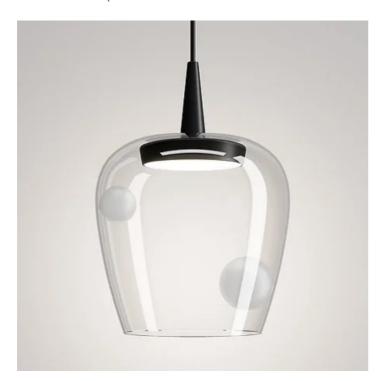

# Bilia \_suspension

Suspension lamp created by combining the model Baby with mouth-blown borosilicate glass diffusers.

The bell-shaped design of the diffuser is inspired by the colored glass tumbler collection of the same name in the Zafferano Tableware catalog. It is available in two sizes (diameter 18 and 27 cm) and in two models: essential, in four colors (transparent, silver, antique gold, bronze); or decorated with spherical elements (two Bilia lamps) in five colors (transparent, silver, antique gold, bronze, sandblasted). The lamp is also designed for modular use. Suitable for indoor use only.

# Bilia \_suspension