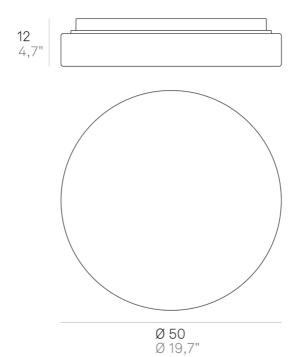

## **Drum Bayonet** \_wall-ceiling

Wall-ceiling lamps with diffuser in mouthblown, satin-finish opal triplex glass, and white painted metal frame. Twist-lock system for the glass component. The product is suitable for indoor use only.