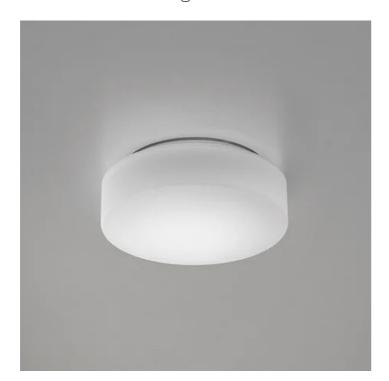

## Drum \_wall-ceiling

Wall-ceiling lamps with diffuser in mouth-blown, satin-finish opal triplex glass; chlorine-resistant, anti-UV, neutral translucent polycarbonate frame. Twist-lock coupling system for the glass component. The product is suitable for indoor use only; the IP44 rating makes it ideal for use in swimming pools and humid environments in general.

# **Drum** \_wall-ceiling