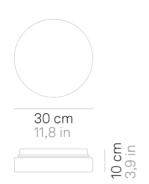

## Drum \_wall-ceiling

Wall-ceiling lamps with diffuser in mouth-blown, satin-finish opal triplex glass; chlorine-resistant, anti-UV, neutral translucent polycarbonate frame. Twist-lock coupling system for the glass component. The product is suitable for indoor use only; the IP44 rating makes it ideal for use in swimming pools and humid environments in general.