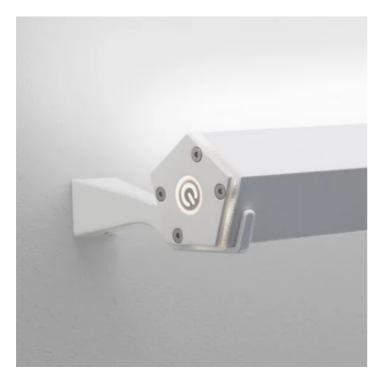

## Pencil \_Wall

Brackets that turn Pencil (pg. 178) into a horizontal wall lamp. The lighting module can be used in its fixed housing or detached and carried from one place to another.

**10 cm** 3,9 in