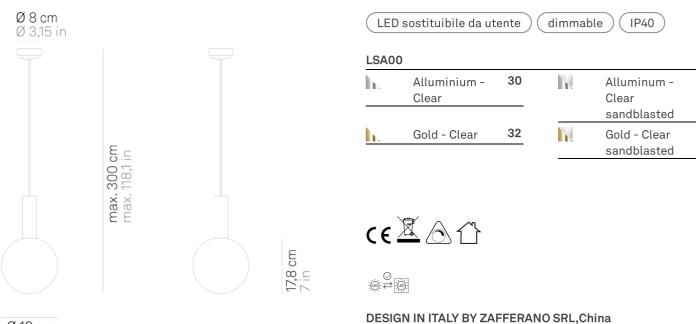

## Sfera \_suspension

| Lighting specifications |                            | Electrical specifications |          |
|-------------------------|----------------------------|---------------------------|----------|
| source                  | LED sostituibile da utente | classe                    | 1        |
| type                    | СОВ                        | voltage                   | 220-240V |
| total power             | 80 W                       | frequency                 | 50/60 Hz |
| power LED               | 79 W                       |                           |          |
| color temperature       | 2700 K                     |                           |          |
| lumen lamp              | 554 lm                     |                           |          |
| lumen LED               | 625 lm                     |                           |          |
| beam angle              | 93°                        |                           |          |
| CRI                     | > 90                       |                           |          |
| class                   | G                          |                           |          |
| dimmer                  | TRIAC                      |                           |          |
| motion sensor           | NO                         |                           |          |
|                         |                            |                           |          |