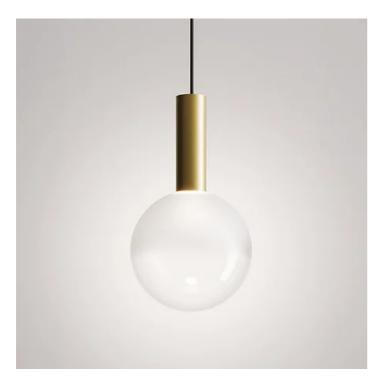

## Sfera \_suspension

Suspension lamps created by combining Tubotto suspension lamps with mouth-blown borosilicate glass diffusers (spherical or hourglass-shaped), available in two finishes: transparent and shaded sandblasted.

The lamp is also designed for modular use, which creates interesting visual and luminous effects: using just one of the two models or both. Suitable for indoor use only.

Zafferano SRL - Viale dell'Industria, 26 31055 Quinto di Treviso