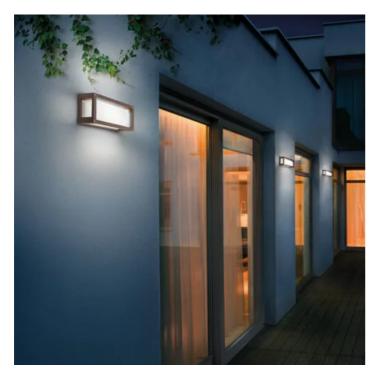

## Home \_wall-ceiling

Wall-ceiling and floor lamps with a matt white, dark grey or corten painted die-cast aluminium frame, a satin-finish white cast glass (wall-ceiling) or transparent polycarbonate (floor) diffuser. The high IP rating (IP54) makes the lamps ideal for indoor and outdoor use.