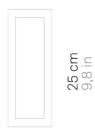

## Home \_wall-ceiling



Wall-ceiling and floor lamps with a matt white, dark grey or corten painted die-cast aluminium frame, a satin-finish white cast glass (wall-ceiling) or transparent polycarbonate (floor) diffuser. The high IP rating (IP54) makes the lamps ideal for indoor and outdoor use.



**9,5 cm** 3,7 in



25 cm 9,8 in E27 (IP54

## LL0251

| White | В3 | Dark gray | G3 |
|-------|----|-----------|----|
|       | R3 |           | _  |





**DESIGN IN ITALY BY ZAFFERANO SRL, MADE IN MADE IN PRC** Zafferano SRL - Viale dell'Industria, 26 31055 Quinto di Treviso - Italy www.zafferanoitalia.com

## Home \_wall-ceiling

**Lighting specifications** 

E27

LAMPADINA E27

total power 2x42 HS W

motion sensor NO

**Electrical specifications** 

class

voltage 220-240V

frequency 50/60 Hz

**ACCESSORIES** 

source

type