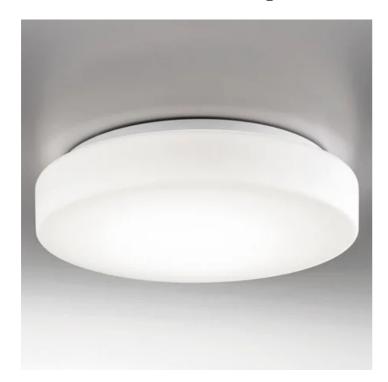

## **Drum Bayonet** \_wall-ceiling

Wall-ceiling lamps with diffuser in mouthblown, satin-finish opal triplex glass, and white painted metal frame. Twist-lock system for the glass component. The product is suitable for indoor use only.