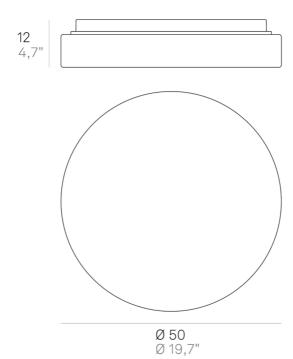

## **Drum Bayonet** \_wall-ceiling

Wall-ceiling lamps with diffuser in mouthblown, satin-finish opal triplex glass, and white painted metal frame. Twist-lock system for the glass component. The product is suitable for indoor use only.