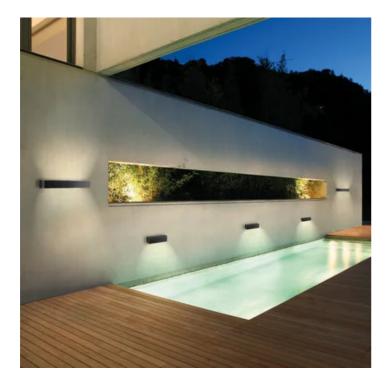

## Slat \_wall

Wall and floor lamps with a matt white, dark grey or corten painted die-cast aluminium frame and a satin finish polycarbonate diffuser. The high IP rating (IP54 and IP65) makes the lamps ideal for indoor and outdoor use.