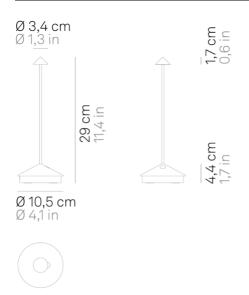

## Lighting specifications

| 0 -               |                      |
|-------------------|----------------------|
| source            | LED non sostituibile |
| type              | SMD                  |
| total power       | 22 W                 |
| power LED         | 20 W                 |
| color temperature | 2200 - 2700 - 3000 K |
| lumen lamp        | 146 - 171 - 173 lm   |
| lumen LED         | 178 - 204 - 206 lm   |
| beam angle        | 445°                 |
| CRI               | > 80                 |