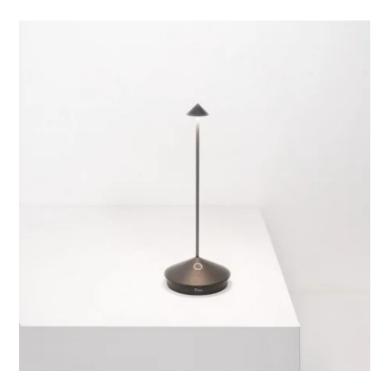

# Pina \_Table

Pina is a rechargeable battery-powered cordless table lamp. A "touch" control on the base allows switching on/off and dimming. It is suitable for both indoor and outdoor use (except gold, silver and copper finishes). An electronic control system monitors the remaining autonomy and ensures a constant luminous flux until the battery runs out. Recharging is therefore optimized and always properly done. The lamp comes with a contact charging base; battery charger included. Pina can be accessorized with a floor stand or a ceramic tray, to be purchased separately