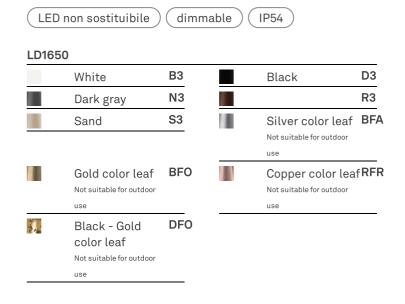

## LD0650RB

Black

Ø 75 cm •IP20 • 100-240V • 50/60 Hz

LD0651

LD0350RP

| White     | ВЗ |
|-----------|----|
| Dark gray | N3 |
| Sand      | S3 |

|       | R3 |
|-------|----|
| Black | D3 |