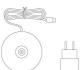

# Pina \_Table

Pina is a rechargeable battery-powered cordless table lamp. A "touch" control on the base allows switching on/off and dimming. It is suitable for both indoor and outdoor use (except gold, silver and copper finishes). An electronic control system monitors the remaining autonomy and ensures a constant luminous flux until the battery runs out. Recharging is therefore optimized and always properly done. The lamp comes with a contact charging base; battery charger included. Pina can be accessorized with a floor stand or a ceramic tray, to be purchased separately

#### **Electrical specifications**

| classe         | 3                                                         |
|----------------|-----------------------------------------------------------|
| supply voltage | 5Vdc max.1A                                               |
| frequency      | 50/60 Hz                                                  |
| input          | 100-240V                                                  |
| output         | 5 Vdc max 1A                                              |
| battery        | 1 cell li-ion battery pack mod. 18650<br>3,7v - 2200 ma/h |
| battery life   | 12 H.                                                     |
| charging time  | 6/7 H.                                                    |
|                |                                                           |