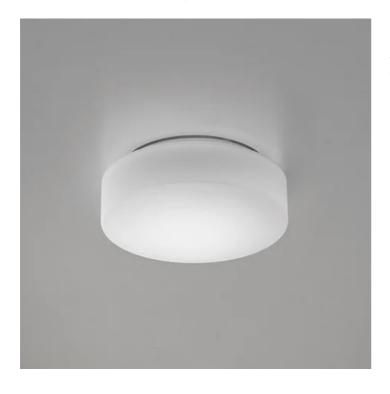

## Drum \_wall-ceiling

Wall-ceiling lamps with diffuser in mouth-blown, satin-finish opal triplex glass; chlorine-resistant, anti-UV, neutral translucent polycarbonate frame. Twist-lock coupling system for the glass component. The product is suitable for indoor use only; the IP44 rating makes it ideal for use in swimming pools and humid environments in general.