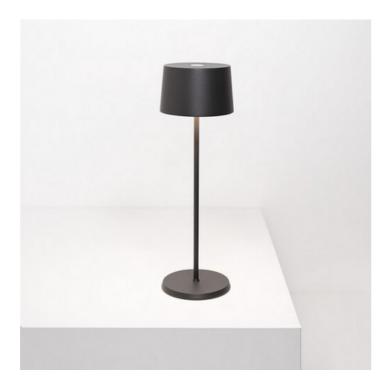

# Olivia \_Table

Olivia is a rechargeable battery-powered cordless table lamp. A "touch" control on the head allows switching on/off, dimming, and selecting the color temperature of the light (2700 K or 3000 K). Olivia is equipped with the dimmer memory function, which adjusts the light intensity and memorizes the dimmer steps; consequently, every time it is switched on, the light intensity will correspond to that previously set. It is suitable for both indoor and outdoor use (except gold, silver and copper finishes). The lamp comes with a contact charging base; battery charger included.