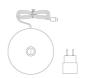

# Olivia \_Table

Olivia is a rechargeable battery-powered cordless table lamp. A "touch" control on the head allows switching on/off, dimming, and selecting the color temperature of the light (2700 K or 3000 K). Olivia is equipped with the dimmer memory function, which adjusts the light intensity and memorizes the dimmer steps; consequently, every time it is switched on, the light intensity will correspond to that previously set. It is suitable for both indoor and outdoor use (except gold, silver and copper finishes). The lamp comes with a contact charging base; battery charger included.

# **Electrical specifications**

voltage 100-240V frequency 50/60 Hz input 100-240V output 5 Vdc max 1A

batteria a pacchetto li-lon 2 celle

mod.18650 2200 ma/h

autonomia 9 h. tempo di ricarica 6 H.