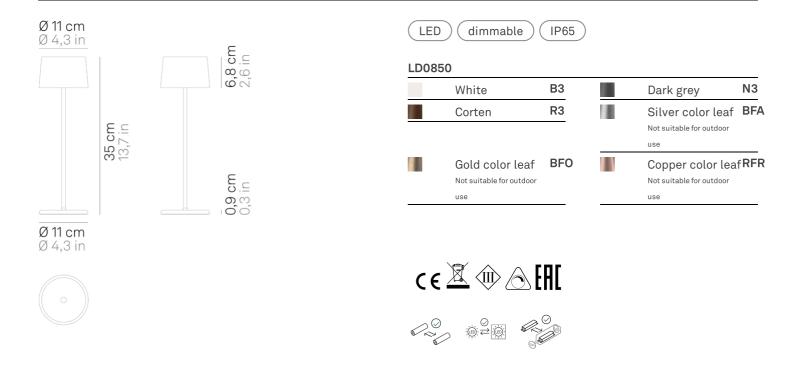

# Lighting specifications

source LED
type SMD
total power 2,2 W
power LED 2,0 W
color temperature 2700 - 3000 K

lumen lamp 144 - 150 lm lumen LED 245 - 262 lm

beam angle  $100^{\circ}$  CRI > 80 class E

dimmer TOUCH DIMMER

# **Electrical specifications**

voltage 100-240V frequency 50/60 Hz input 100-240V output 5 Vdc max 1A

batteria a pacchetto li-lon 2 celle

mod.18650 2200 ma/h

autonomia 9 h. tempo di ricarica 6 H.