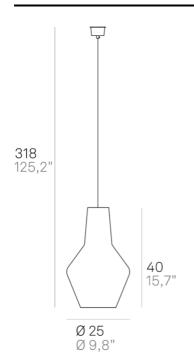

# Romeo \_suspension

Suspension lamps with diffuser made of mouth-blown glass, handcrafted with "balloton" relief finish, in two shapes and in various colors. Grey painted metal frame, grey fabric cables. Romeo e Giulietta is a customizable product, both in colors and finishes, designed also for modular use.