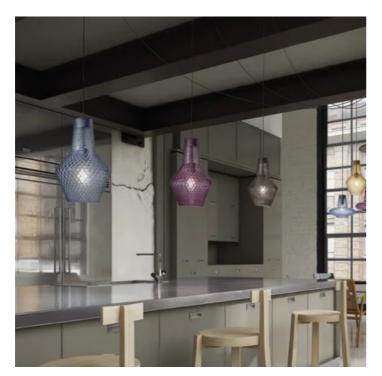

# Romeo \_suspension

Suspension lamps with diffuser made of mouth-blown glass, handcrafted with "balloton" relief finish, in two shapes and in various colors. Grey painted metal frame, grey fabric cables. Romeo e Giulietta is a customizable product, both in colors and finishes, designed also for modular use.