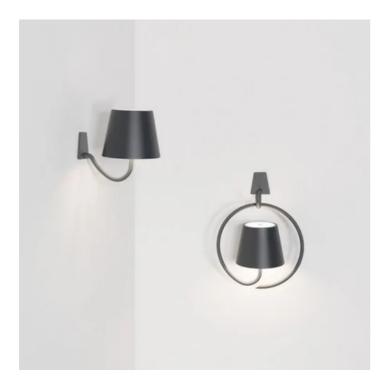

# Poldina \_Wall

Poldina is a rechargeable battery-powered cordless wall lamp. A "touch" control on the head allows switching on/off, dimming, and selecting the color temperature of the light (2200 K, 2700 K or 3000 K). It is suitable for both indoor and outdoor use. An electronic control system monitors the remaining autonomy and ensures a constant luminous flux until the battery runs out. Recharging is therefore optimized and always properly done. The lamp comes with magnetic head, which can be removed easily and recharged conveniently on their own contact charging base; the battery charger is included. It can be customized with a ceramic cover, to be purchased separately.

# Poldina \_Wall