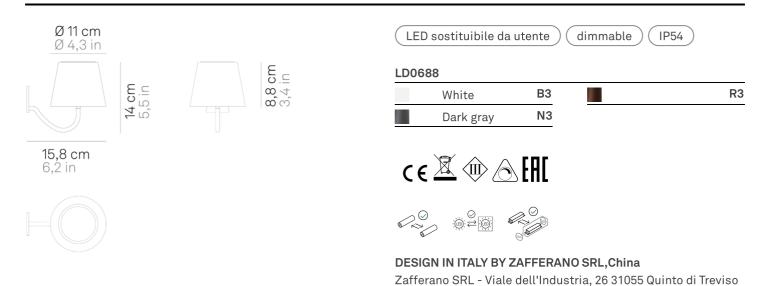

#### Lighting specifications

source LED sostituibile da utente
type SMD
total power 22 W
power LED 20 W
color temperature 2200 - 2700 - 3000 K
lumen lamp 185 - 199 - 203 lm
lumen LED 234 - 251 - 256 lm

beam angle 45°
CRI > 80
class F

dimmer TOUCH DIMMER

motion sensor NO

#### **Electrical specifications**

classe 3
input 100-240V
output 5 Vdc max 1A

battery 2 cell li-ion battery pack mod. 18650 3,7v -

2200 ma/h

battery life 9 h. charging time 6 H.