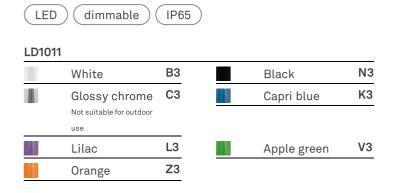

## LD1011

Ø 8.5 cm •4 cm •• 50/60 Hz

|    | Green dots                  | 05 |
|----|-----------------------------|----|
|    | Light blue dots             | 07 |
| l. | White with<br>Black reagent | 01 |
|    | Sand - Light<br>blue        | 03 |
| •  | Black dots                  | 09 |

| Orange dots         | 06          |
|---------------------|-------------|
| Red dots            | 08          |
| Navy blue -<br>Blue | 02          |
| Light blue fish     | 04          |
|                     | Navy blue - |