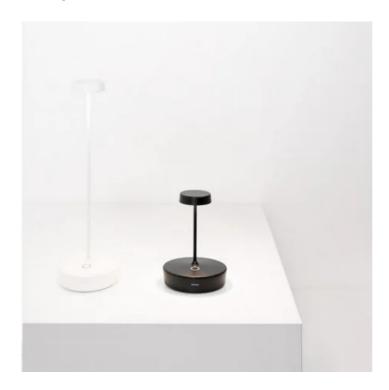

# Swap mini \_Table

Swap mini is a rechargeable battery-powered cordless table lamp. A "touch" control on the base allows switching on/off and dimming. It is suitable for both indoor and outdoor use (except gold and silver finishes). An electronic control system monitors the remaining autonomy and ensures a constant luminous flux until the battery runs out. Recharging is therefore optimized and always properly done. The lamp comes with a contact charging base; the battery charger is not included. Swap mini can be customized choosing from a range of ceramic lampshades, to be purchased separately