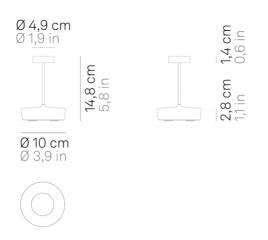

## Lighting specifications

| source            | LED          |
|-------------------|--------------|
| type              | SMD          |
| total power       | 2,0 W        |
| power LED         | 1.4 W        |
| color temperature | 2700 K       |
| lumen lamp        | 183 lm       |
| lumen LED         | 267 lm       |
| beam angle        | 100°         |
| CRI               | > 90         |
| class             | С            |
| dimmer            | TOUCH DIMMER |

**Electrical specifications** 

input 100-240V output 5 Vdc max 1A

battery 1 cell li-ion battery pack mod. 18650 3,7v - 2600

na/h

battery life 13 h.

charging time

6 H.