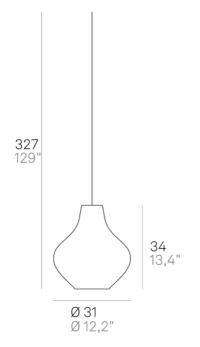

## Sixties \_suspension

Suspension lamp with diffuser in mouth-blown, satin-finish opal triplex glass, white painted metal frame and white fabric cables. Sixties is a customizable product, both in colours and finishes, designed also for modular use. The product is suitable for indoor use only.

# Sixties \_suspension