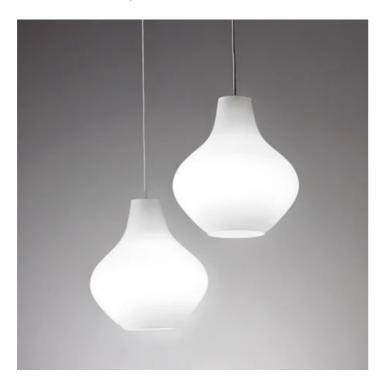

## Sixties \_suspension

Suspension lamp with diffuser in mouth-blown, satin-finish opal triplex glass, white painted metal frame and white fabric cables. Sixties is a customizable product, both in colours and finishes, designed also for modular use. The product is suitable for indoor use only.

# Sixties \_suspension