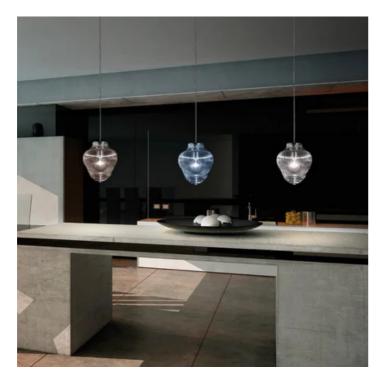

## Clyde \_suspension

Suspension lamps with glass diffuser, mouthblown in standstill mould, with "rigadin" relief finish, in two shapes and in various colours. Grey painted metal frame, grey fabric cables. Bonnie e Clyde is a customizable product, both in colours and finishes, designed also for modular use.