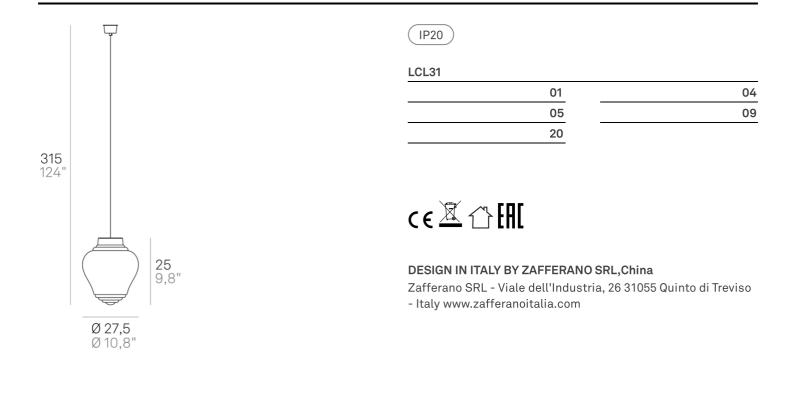

## Clyde \_suspension

| Lighting specifications |                            | Electrical specifications                 |                                              |
|-------------------------|----------------------------|-------------------------------------------|----------------------------------------------|
| LAMPADINA E27           | classe                     | 1                                         |                                              |
| 1x70 HS W               | voltage                    | 220-240V                                  |                                              |
| NO                      | frequency                  | 50/60 Hz                                  |                                              |
|                         | LAMPADINA E27<br>1x70 HS W | LAMPADINA E27 classe<br>1x70 HS W voltage | LAMPADINA E27classe11x70 HS Wvoltage220-240V |