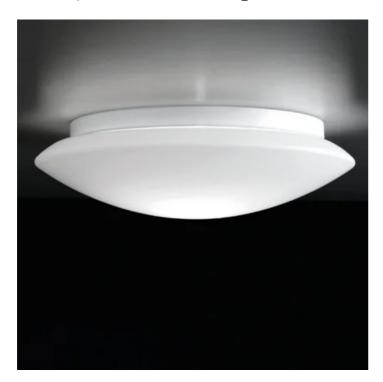

## Bis Bayonet \_wall-ceiling

Wall-ceiling lamps with diffuser in mouth-blown, satin-finish opal triplex glass; white painted metal frame. Twist-lock system for the glass component. The product is suitable for indoor use only.