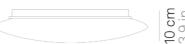

## Bis Bayonet \_wall-ceiling

Wall-ceiling lamps with diffuser in mouth-blown, satin-finish opal triplex glass; white painted metal frame. Twist-lock system for the glass component. The product is suitable for indoor use only.