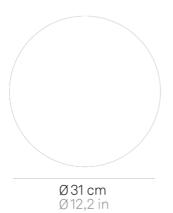

## Bis Bayonet \_wall-ceiling

Wall-ceiling lamps with diffuser in mouth-blown, satin-finish opal triplex glass; white painted metal frame. Twist-lock system for the glass component. The product is suitable for indoor use only.