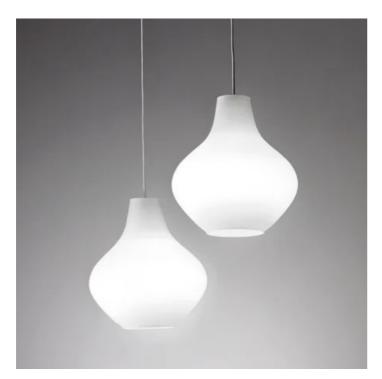

## Sixties \_suspension

Suspension lamp with diffuser in mouth-blown, satin-finish opal triplex glass, white painted metal frame and white fabric cables. Sixties is a customizable product, both in colours and finishes, designed also for modular use. The product is suitable for indoor use only.