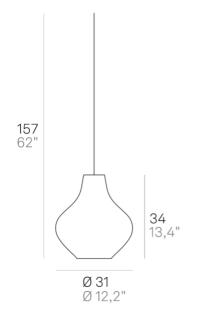

## Sixties \_suspension

Suspension lamp with diffuser in mouth-blown, satin-finish opal triplex glass, white painted metal frame and white fabric cables. Sixties is a customizable product, both in colours and finishes, designed also for modular use. The product is suitable for indoor use only.