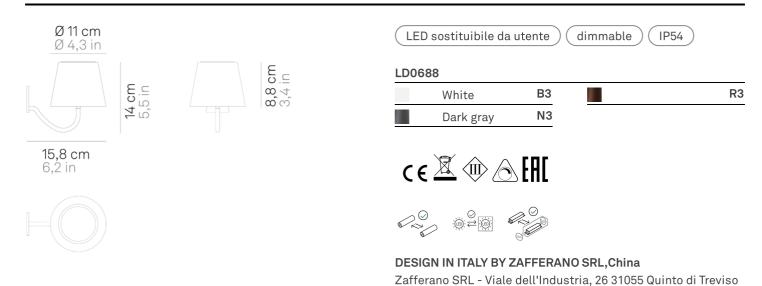

#### Lighting specifications

source LED sostituibile da utente type SMD total power 22 W power LED 20 W color temperature 2200 - 2700 - 3000 K

lumen lamp 185 - 199 - 203 lm lumen LED 234 - 251 - 256 lm

beam angle 45°
CRI > 80
class F

#### **Electrical specifications**

classe 3 input 100-240V

output 5 Vdc max 1A

battery 2 cell li-ion battery pack mod. 18650 3,7v -

2200 ma/h

battery life 9 h. charging time 6 H.

## LD0688RB

Ø 10.2 cm •1.7 cm •IP20 • 5Vdc max.1A• 50/60 Hz

Black