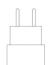

#### **Electrical specifications**

classe 3 input 100-240V

output 5 Vdc max 1A

battery 2 cell li-ion battery pack mod. 18650 3,7v -

2200 ma/h

battery life 9 h. charging time 6 H.