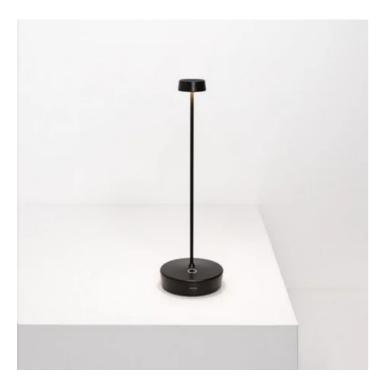

# Swap \_Table

Swap is a rechargeable battery-powered cordless table lamp. A "touch" control on the base allows switching on/off; the current version allows also dimming (4-step: 100%, 60%, 30%, 6%) and selecting the color temperature of the light to 2200 K, 2700 K or 3000 K. The new Swap is also smaller (29 cm / 11,4 in).

It is suitable for both indoor and outdoor use. An electronic control system monitors the remaining autonomy and ensures a constant luminous flux until the battery runs out. Recharging is therefore optimized and always properly done.

Swap can be customized with glass ceramic or fabric

Swap can be customized with glass, ceramic, or fabric lampshades, to be purchased separately.

The lamp comes with a contact charging base; battery charger not included.