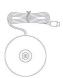

Swap can be customized with glass ceramic or fabric

Swap can be customized with glass, ceramic, or fabric lampshades, to be purchased separately.

The lamp comes with a contact charging base; battery charger not included.

## **Electrical specifications**

100-240V input output 5 Vdc max 2A

battery 1 cell li-ion battery pack mod. 18650 3,7v - 2600

battery life 13 H.

charging time

3 H.