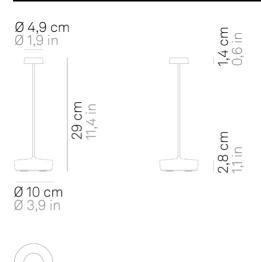

# Swap \_Table

Swap is a rechargeable battery-powered cordless table lamp. A "touch" control on the base allows switching on/off; the current version allows also dimming (4-step: 100%, 60%, 30%, 6%) and selecting the color temperature of the light to 2200 K, 2700 K or 3000 K. The new Swap is also smaller (29 cm / 11,4 in).