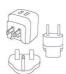

## **Electrical specifications**

100-240V input output 5 Vdc max 2A

battery 1 cell li-ion battery pack mod. 18650 3,7v - 2600

battery life 13 H.

charging time

3 H.