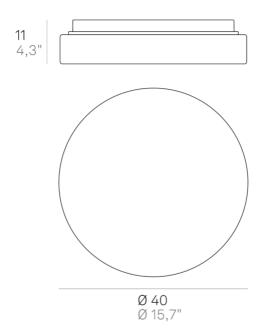

## **Drum Bayonet** \_wall-ceiling

Wall-ceiling lamps with diffuser in mouthblown, satin-finish opal triplex glass, and white painted metal frame. Twist-lock system for the glass component. The product is suitable for indoor use only.