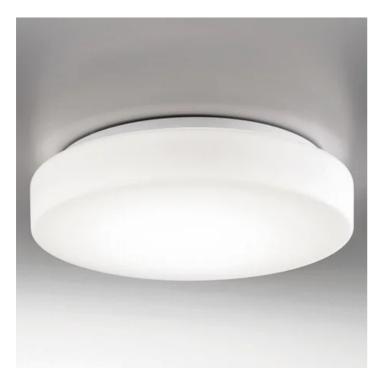

## **Drum Bayonet** \_wall-ceiling

Wall-ceiling lamps with diffuser in mouthblown, satin-finish opal triplex glass, and white painted metal frame. Twist-lock system for the glass component. The product is suitable for indoor use only.