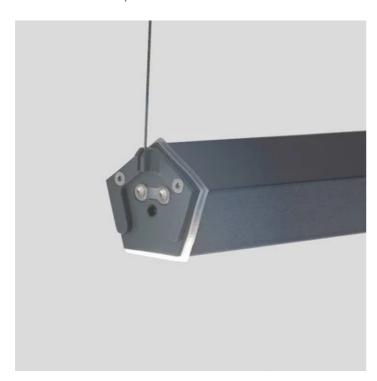

## Pencil \_Suspension

Elements that turn Pencil (pg. 178) into a horizontal suspension lamp. The lighting module can be used in its fixed housing or detached and carried from one place to another.