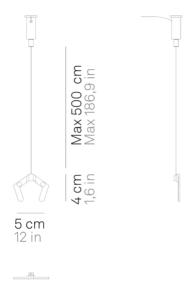

## Pencil \_Suspension

Elements that turn Pencil (pg. 178) into a horizontal suspension lamp. The lighting module can be used in its fixed housing or detached and carried from one place to another.

## Pencil \_Suspension

| Lighting specifications | Electrical specifications |  |  |  |
|-------------------------|---------------------------|--|--|--|
|                         |                           |  |  |  |
|                         |                           |  |  |  |
| ACCESSORIES             |                           |  |  |  |