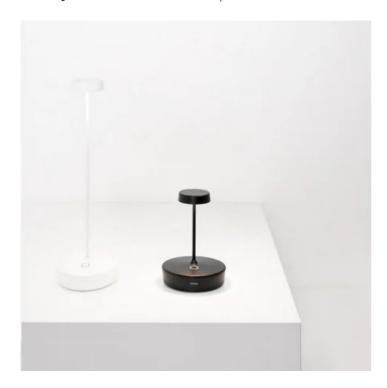

# Swap mini \_Table lamp

Swap mini is a rechargeable battery-powered cordless table lamp. A "touch" control on the base allows switching on/off and dimming. It is suitable for both indoor and outdoor use (except gold and silver finishes). An electronic control system monitors the remaining autonomy and ensures a constant luminous flux until the battery runs out. Recharging is therefore optimized and always properly done. The lamp comes with a contact charging base; the battery charger is not included. Swap mini can be customized choosing from a range of ceramic lampshades, to be purchased separately

## Swap mini \_Table lamp