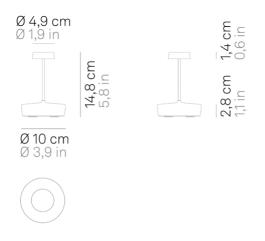

### **Lighting specifications**

LED source type SMD 2.0 W total power power LED 1.4 W color temperature 2700 K lumen lamp 183 lm lumen LED 267 lm 100° beam angle CRI > 90 С class

**Electrical specifications** 

classe 3

supply voltage 5Vdc max.1A

battery 1 cell li-ion battery pack mod. 18650

3,7v - 2600 ma/h

battery life 13 h.

charging time 6 H.