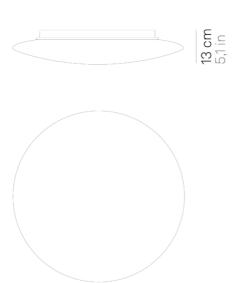

Ø48 cm Ø18,9 in

LD611333

**DESIGN IN ITALY BY ZAFFERANO SRL, MADE IN MADE IN PRC**Zafferano SRL - Viale dell'Industria, 26 31055 Quinto di Treviso - Italy www.zafferanoitalia.com