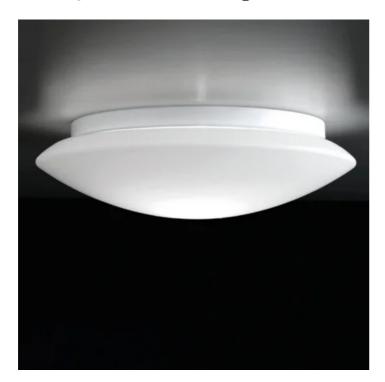

## Bis Bayonet \_wall-ceiling

Wall-ceiling lamps with diffuser in mouth-blown, satin-finish opal triplex glass; white painted metal frame. Twist-lock system for the glass component. The product is suitable for indoor use only.

Ø48 cm Ø18,9 in

LD611333

**DESIGN IN ITALY BY ZAFFERANO SRL, MADE IN MADE IN PRC**Zafferano SRL - Viale dell'Industria, 26 31055 Quinto di Treviso - Italy www.zafferanoitalia.com