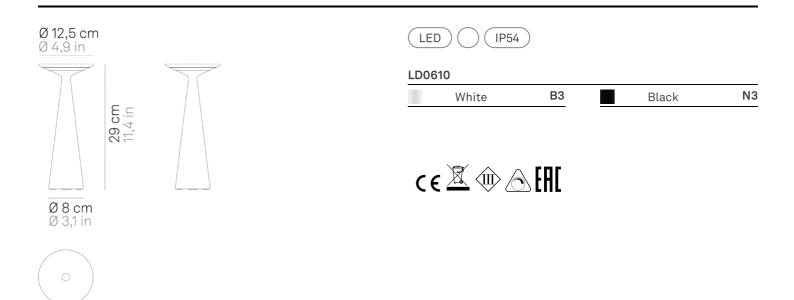

## Dama \_Table



Dama is a rechargeable battery-powered cordless table lamp. A "touch" control on the head allows switching on/off, dimming, and selecting the color temperature of the light (2200 K, 2700 K or 3000 K). It is suitable for both indoor and outdoor use. An electronic control system monitors the remaining autonomy and ensures a constant luminous flux until the battery runs out. Recharging is therefore optimized and always properly done. The lamp comes with a contact charging base; the battery charger is included.



# Dama \_Table

## Lighting specifications

type SMD
total power 2,2 W
power LED 2,2 W

 color temperature
 2200 - 2700 - 3000 K

 lumen lamp
 146 - 172 - 186 lm

 lumen LED
 194 - 219 - 221 lm

beam angle 100°
CRI > 80
class G

dimmer TOUCH DIMMER

motion sensor NO

#### **Electrical specifications**

voltage 100-240V
frequency 50/60 Hz
input 100-240V
output 5 Vdc max 1A
batteria batteria a pacchetto li-lon 2 celle mod.18650 2200 ma/h

autonomia 9 h. tempo di ricarica 6 H.

#### **ACCESSORIES**

## LD0340RA

6 cm •13.5 cm •4.5 cm •2,2 W •1P20 • 100-240V• 50/60 Hz







## LD0350RP



33 cm •51 cm •5.8 cm •2,2 W •IP20 • 100-240V• 50/60 Hz





Black

## LD0610RB



Ø 7.5 cm •IP20 • 100-240V

• 50/60 Hz





Black