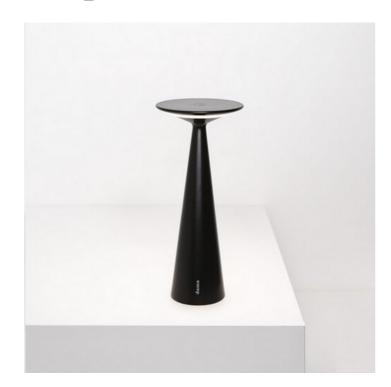

## Dama \_Table

Dama is a rechargeable battery-powered cordless table lamp. A "touch" control on the head allows switching on/off, dimming, and selecting the color temperature of the light (2200 K, 2700 K or 3000 K). It is suitable for both indoor and outdoor use. An electronic control system monitors the remaining autonomy and ensures a constant luminous flux until the battery runs out. Recharging is therefore optimized and always properly done. The lamp comes with a contact charging base; the battery charger is included.