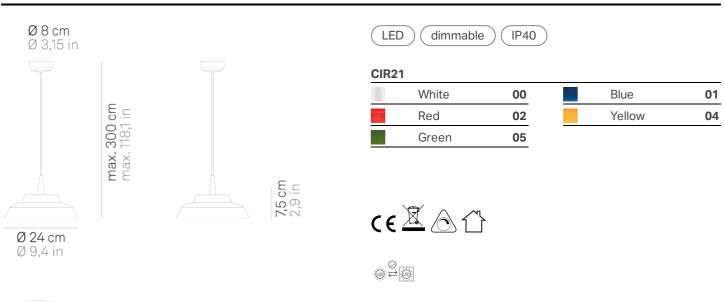

## Circus \_suspension

| Lighting specifications |        | Electrical specifications |          |  |
|-------------------------|--------|---------------------------|----------|--|
| source                  | LED    | class                     | 1        |  |
| type                    | SMD    | voltage                   | 230V     |  |
| otal power              | 8.0 W  | frequency                 | 50/60 Hz |  |
| ower LED                | 8.0 W  |                           |          |  |
| olor temperature        | 2700 K |                           |          |  |
| umen lamp               | 474 lm |                           |          |  |
| umen LED                | 645 lm |                           |          |  |
| eam angle               | 162°   |                           |          |  |
| RI                      | > 90   |                           |          |  |
| ource class             | G      |                           |          |  |
| limmer                  | TRIAC  |                           |          |  |
| notion sensor           | NO     |                           |          |  |