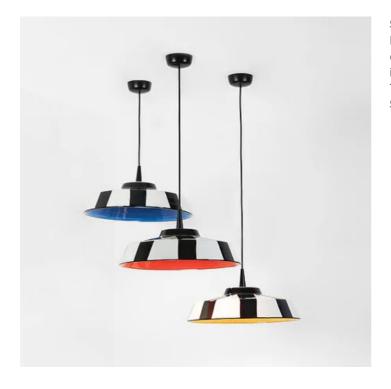

## **Circus** \_suspension

Suspension lamp created by combining the model Baby with Made in Italy ceramic diffusers. The diffuser is hand-decorated on the outside with a black and white striped pattern; the inside is white or decorated in a solid color (blue, red, yellow or green). The lamp is also designed for modular use. Suitable for indoor use only.