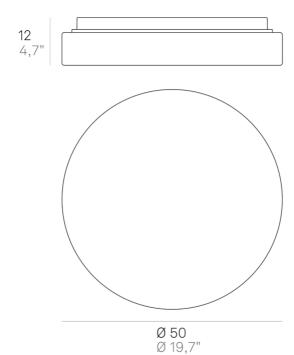

## **Drum Bayonet** \_wall-ceiling

Wall-ceiling lamps with diffuser in mouthblown, satin-finish opal triplex glass, and white painted metal frame. Twist-lock system for the glass component. The product is suitable for indoor use only.

# **Drum Bayonet** \_wall-ceiling