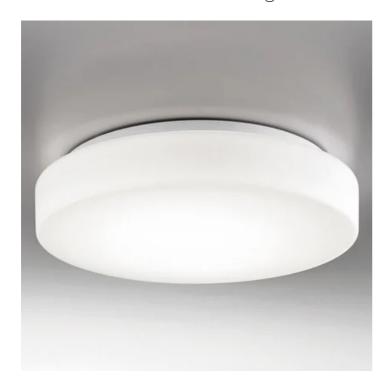

## **Drum Bayonet** \_wall-ceiling

Wall-ceiling lamps with diffuser in mouthblown, satin-finish opal triplex glass, and white painted metal frame. Twist-lock system for the glass component. The product is suitable for indoor use only.

# **Drum Bayonet** \_wall-ceiling