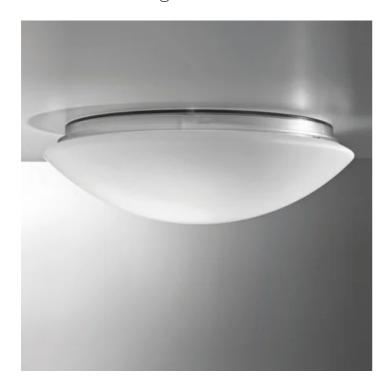

# Bis \_wall-ceiling

Wall-ceiling lamps with diffuser in mouth-blown, satin-finish opal triplex glass; chlorine-resistant, anti-UV, neutral translucent polycarbonate frame. Twist-lock system for the glass component. The product is suitable for indoor use only. The IP44 rating makes it ideal for use in swimming pools and humid environments in general.