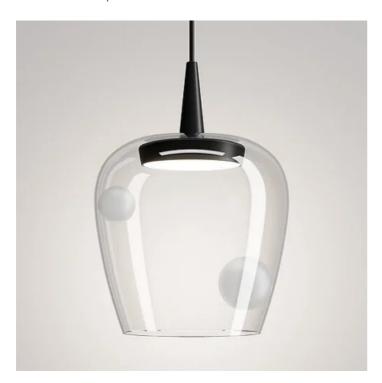

### Bilia \_suspension

Suspension lamp created by combining the model Baby with mouth-blown borosilicate glass diffusers.

The bell-shaped design of the diffuser is inspired by the colored glass tumbler collection of the same name in the Zafferano Tableware catalog. It is available in two sizes (diameter 18 and 27 cm) and in two models: essential, in four colors (transparent, silver, antique gold, bronze); or decorated with spherical elements (two Bilia lamps) in five colors (transparent, silver, antique gold, bronze, sandblasted). The lamp is also designed for modular use. Suitable for indoor use only.