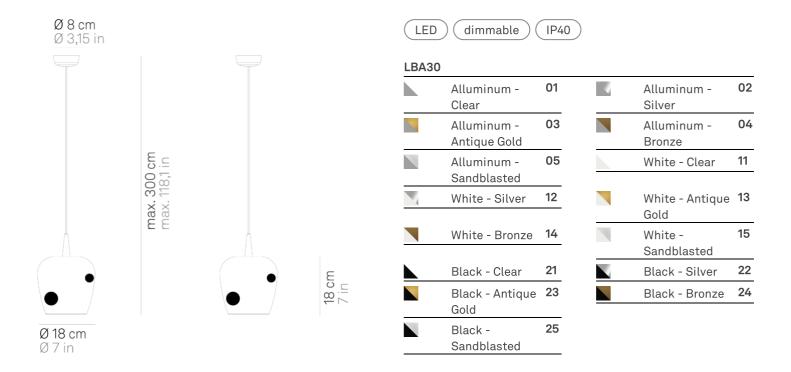

### Bilia \_suspension

Suspension lamp created by combining the model Baby with mouth-blown borosilicate glass diffusers.

The bell-shaped design of the diffuser is inspired by the colored glass tumbler collection of the same name in the Zafferano Tableware catalog. It is available in two sizes (diameter 18 and 27 cm) and in two models: essential, in four colors (transparent, silver, antique gold, bronze); or decorated with spherical elements (two Bilia lamps) in five colors (transparent, silver, antique gold, bronze, sandblasted). The lamp is also designed for modular use. Suitable for indoor use only.