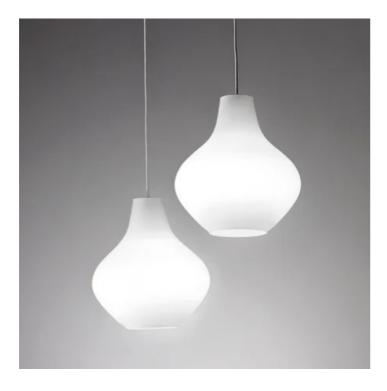

## Sixties \_suspension

Suspension lamp with diffuser in mouth-blown, satin-finish opal triplex glass, white painted metal frame and white fabric cables. Sixties is a customizable product, both in colours and finishes, designed also for modular use. The product is suitable for indoor use only.