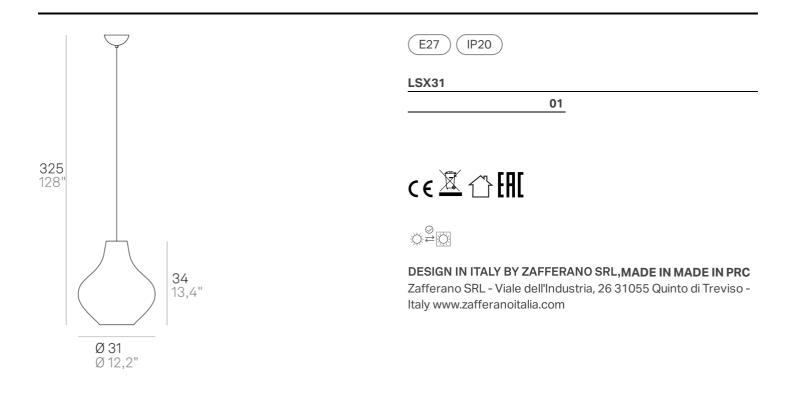

## Sixties \_suspension

| Lighting specifications |               | Electrical specifications |          |
|-------------------------|---------------|---------------------------|----------|
| source                  | E27           | class                     | 1        |
| type                    | LAMPADINA E27 | voltage                   | 220-240V |
| total power             | 1x70 HS W     | frequency                 | 50/60 Hz |
| motion sensor           | NO            |                           |          |