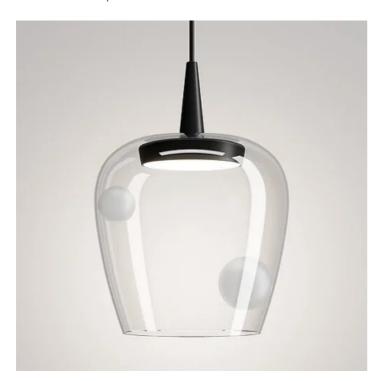

## Bilia \_suspension

Suspension lamp created by combining the model Baby with mouth-blown borosilicate glass diffusers.

The bell-shaped design of the diffuser is inspired by the colored glass tumbler collection of the same name in the Zafferano Tableware catalog. It is available in two sizes (diameter 18 and 27 cm) and in two models: essential, in four colors (transparent, silver, antique gold, bronze); or decorated with spherical elements (two Bilia lamps) in five colors (transparent, silver, antique gold, bronze, sandblasted). The lamp is also designed for modular use. Suitable for indoor use only.