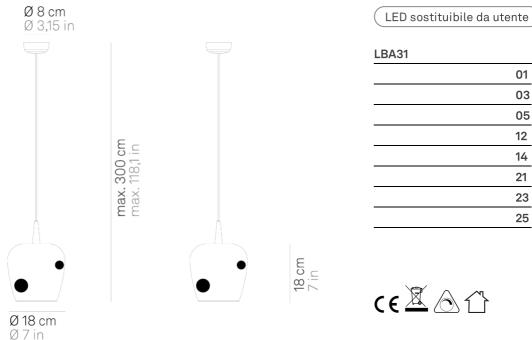

| LBA31 |    |    |
|-------|----|----|
|       | 01 | 02 |
|       | 03 | 04 |
|       | 05 | 11 |
|       | 12 | 13 |
|       | 14 | 15 |
|       | 21 | 22 |
|       | 23 | 24 |
|       | 25 |    |
|       |    |    |

### Lighting specifications

| source            | LED sostituibile da utente |
|-------------------|----------------------------|
| type              | SMD                        |
| total power       | 80 W                       |
| power LED         | 80 W                       |
| color temperature | 3000 K                     |
| lumen lamp        | 511 lm                     |
| lumen LED         | 678 lm                     |
| beam angle        | 162°                       |
| CRI               | > 90                       |
| class             | G                          |
| dimmer            | TRIAC                      |
| motion sensor     | NO                         |