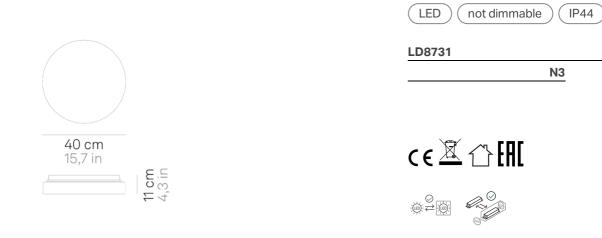

## Drum \_wall-ceiling

| Lighting specifications |         | Electrical specifications |          |  |
|-------------------------|---------|---------------------------|----------|--|
| source                  | LED     | class                     | 1        |  |
| type                    | SMD     | voltage                   | 220-240V |  |
| total power             | 19.5 W  | frequency                 | 50/60 Hz |  |
| power LED               | 17 W    | driver input              | 220-240V |  |
| color temperature       | 3000 K  | driver output             | 750 mA   |  |
| lumen lamp              | 1510 lm |                           |          |  |
| umen LED                | 2100 lm |                           |          |  |
| beam angle              | 122°    |                           |          |  |
| CRI                     | > 90    |                           |          |  |
| source class            | E       |                           |          |  |
| motion sensor           | NO      |                           |          |  |
|                         |         |                           |          |  |