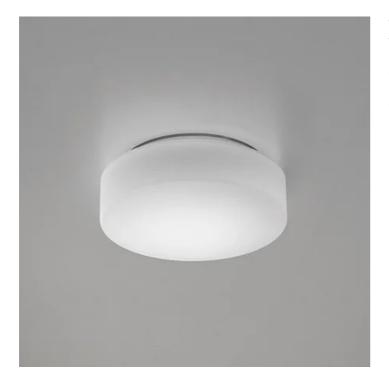

## **Drum**\_wall-ceiling

Wall-ceiling lamps with diffuser in mouth-blown, satin-finish opal triplex glass; chlorine-resistant, anti-UV, neutral translucent polycarbonate frame. Twist-lock coupling system for the glass component. The product is suitable for indoor use only; the IP44 rating makes it ideal for use in swimming pools and humid environments in general.