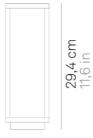

# Home \_Table



Home is a rechargeable battery-powered cordless table lamp. A "touch" control on the base allows switching on/off and dimming. It is suitable for both indoor and outdoor use. An electronic control system monitors the remaining autonomy and ensures a constant luminous flux until the battery runs out. Recharging is therefore optimized and always properly done. The lamp comes with a contact charging base; the battery charger is included. Home can become a wall lamp thanks its dedicated accessory, to be purchased separately

### 10 x 10 cm 3,9 x 3,9 in





**7,8 x 7,8 cm** 3 x 3 in





#### DESIGN IN ITALY BY ZAFFERANO SRL, China

Zafferano SRL - Viale dell'Industria, 26 31055 Quinto di Treviso - Italy www.zafferanoitalia.com



# Home \_Table

### Lighting specifications

| Lighting specifications |                      | Electrical specifications                   |                  |
|-------------------------|----------------------|---------------------------------------------|------------------|
| source                  | LED non sostituibile | classe                                      | 3                |
| type                    | SMD                  | supply voltage                              | 5Vdc max.1A      |
| total power             | 22 W                 | frequency                                   | 50/60 Hz