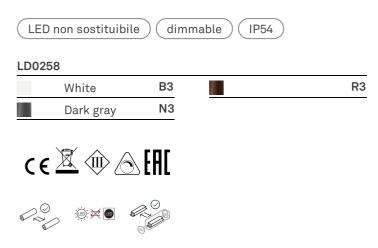

### Lighting specifications

| Lighting specifications |                      | Electrical specifications                   |                  |
|-------------------------|----------------------|---------------------------------------------|------------------|
| source                  | LED non sostituibile | classe                                      | 3                |
| type                    | SMD                  | supply voltage                              | 5Vdc max.1A      |
| total power             | 22 W                 | frequency                                   | 50/60 Hz         |
| power LED               | 22 W                 | input                                       | 100-240V         |
| color temperature       | 3000 K               | output                                      | 5 Vdc max 1A     |
| lumen lamp              | 165 lm               | battery 1 cell li-ion battery pack mod. 186 |                  |
| lumen LED               | 260 lm               |                                             | 3,7v - 2200 ma/h |
| beam angle              | 30°                  | battery life                                | 12 h.            |
| CRI                     | > 80                 | charging time                               | 6/8H.            |
| class                   | F                    |                                             |                  |
| dimmer                  | TOUCH DIMMER         |                                             |                  |
| motion sensor           | NO                   |                                             |                  |