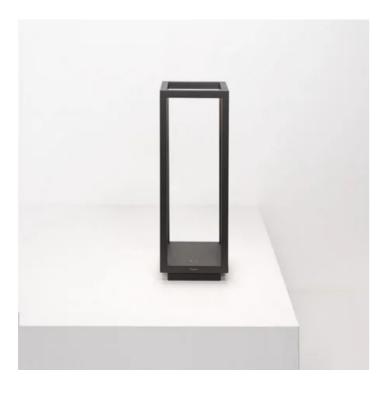

# Home \_Table

Home is a rechargeable battery-powered cordless table lamp. A "touch" control on the base allows switching on/off and dimming. It is suitable for both indoor and outdoor use. An electronic control system monitors the remaining autonomy and ensures a constant luminous flux until the battery runs out. Recharging is therefore optimized and always properly done. The lamp comes with a contact charging base; the battery charger is included. Home can become a wall lamp thanks its dedicated accessory, to be purchased separately

# Home \_Table