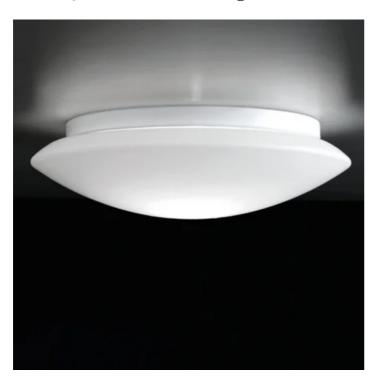

## Bis Bayonet \_wall-ceiling

Wall-ceiling lamps with diffuser in mouth-blown, satin-finish opal triplex glass; white painted metal frame. Twist-lock system for the glass component. The product is suitable for indoor use only.