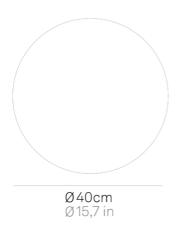

## Bis Bayonet \_wall-ceiling

Wall-ceiling lamps with diffuser in mouth-blown, satin-finish opal triplex glass; white painted metal frame. Twist-lock system for the glass component. The product is suitable for indoor use only.