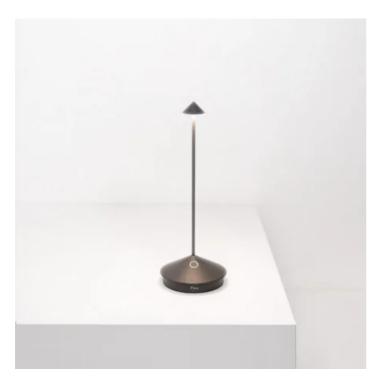

## Pina \_Table lamp

Pina is a rechargeable battery-powered cordless table lamp. A "touch" control on the base allows switching on/off and dimming. It is suitable for both indoor and outdoor use (except gold, silver and copper finishes). An electronic control system monitors the remaining autonomy and ensures a constant luminous flux until the battery runs out. Recharging is therefore optimized and always properly done. The lamp comes with a contact charging base; battery charger included. Pina can be accessorized with a floor stand or a ceramic tray, to be purchased separately