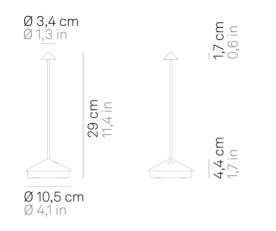

## Pina \_Table lamp

| Lighting specifications |                      | <b>Electrical specifications</b> |                                                           |
|-------------------------|----------------------|----------------------------------|-----------------------------------------------------------|
| source                  | LED                  | classe                           | 3                                                         |
| type                    | SMD                  | supply voltage                   | 5Vdc max.1A                                               |
| total power             | 2.2 W                | battery                          | 1 cell li-ion battery pack mod. 18650<br>3,7v - 2200 ma/h |
| power LED               | 2.0 W                |                                  |                                                           |
| color temperature       | 2200 - 2700 - 3000 K | battery life                     | 12 H.                                                     |
| lumen lamp              | 146 - 171 - 173 lm   | charging time                    | 6/7 H.                                                    |
| lumen LED               | 178 - 204 - 206 lm   | driver input                     | 100-240V                                                  |
| beam angle              | 44.5°                | driver frequency                 | 50/60 Hz                                                  |
| CRI                     | > 80                 |                                  |                                                           |
| class                   | G                    |                                  |                                                           |
| dimmer                  | TOUCH DIMMER         |                                  |                                                           |
| motion sensor           | NO                   |                                  |                                                           |