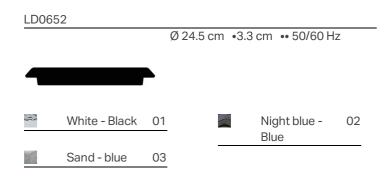

## Pina \_Table lamp

| Lighting specifications |                      | <b>Electrical specifications</b> |                                                           |
|-------------------------|----------------------|----------------------------------|-----------------------------------------------------------|
| source                  | LED                  | classe                           | 3                                                         |
| type                    | SMD                  | supply voltage                   | 5Vdc max.1A                                               |
| total power             | 2.2 W                | battery                          | 1 cell li-ion battery pack mod. 18650<br>3,7v - 2200 ma/h |
| power LED               | 2.0 W                |                                  |                                                           |
| color temperature       | 2200 - 2700 - 3000 K | battery life                     | 12 H.                                                     |
| lumen lamp              | 146 - 171 - 173 lm   | charging time                    | 6/7 H.                                                    |
| lumen LED               | 178 - 204 - 206 lm   | driver input                     | 100-240V                                                  |
| beam angle              | 44.5°                | driver frequency                 | 50/60 Hz                                                  |
| CRI                     | > 80                 |                                  |                                                           |
| class                   | G                    |                                  |                                                           |
| dimmer                  | TOUCH DIMMER         |                                  |                                                           |
| motion sensor           | NO                   |                                  |                                                           |