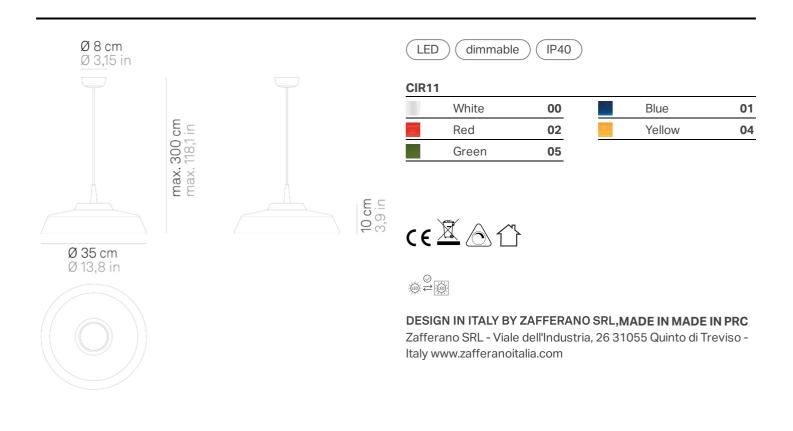

## **Circus** \_suspension

Suspension lamp created by combining the model Baby with Made in Italy ceramic diffusers. The diffuser is hand-decorated on the outside with a black and white striped pattern; the inside is white or decorated in a solid color (blue, red, yellow or green). The lamp is also designed for modular use. Suitable for indoor use only.

## Circus \_suspension

| Lighting specifications |        | Electrical specifications |          |  |
|-------------------------|--------|---------------------------|----------|--|
| source                  | LED    | class                     | 1        |  |
| суре                    | SMD    | voltage                   | 230V     |  |
| otal power              | 8.0 W  | frequency                 | 50/60 Hz |  |
| ower LED                | 8.0 W  |                           |          |  |
| olor temperature        | 3000 K |                           |          |  |
| umen lamp               | 511 lm |                           |          |  |
| umen LED                | 678 lm |                           |          |  |
| eam angle               | 162°   |                           |          |  |
| RI                      | > 90   |                           |          |  |
| ource class             | G      |                           |          |  |
| limmer                  | TRIAC  |                           |          |  |
| notion sensor           | NO     |                           |          |  |