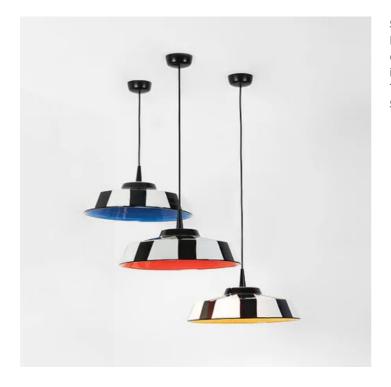

## **Circus** \_suspension

Suspension lamp created by combining the model Baby with Made in Italy ceramic diffusers. The diffuser is hand-decorated on the outside with a black and white striped pattern; the inside is white or decorated in a solid color (blue, red, yellow or green). The lamp is also designed for modular use. Suitable for indoor use only.