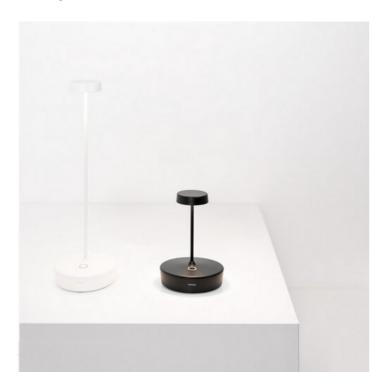

## Swap mini \_Table

Swap mini is a rechargeable battery-powered cordless table lamp. A "touch" control on the base allows switching on/off and dimming. It is suitable for both indoor and outdoor use (except gold and silver finishes). An electronic control system monitors the remaining autonomy and ensures a constant luminous flux until the battery runs out. Recharging is therefore optimized and always properly done. The lamp comes with a contact charging base; the battery charger is not included. Swap mini can be customized choosing from a range of ceramic lampshades, to be purchased separately

# Swap mini \_Table