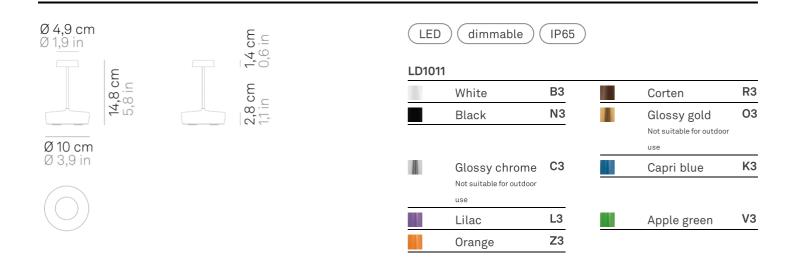

## LD1011RB

Ø 7.5 cm •1.3 cm •IP20 • 100-240V• 50/60 Hz

## LD1011

Ø 8.5 cm •4 cm • 100-240V • 50/60 Hz

|   | Green dots                  | 05 |
|---|-----------------------------|----|
|   | Light blue dots             | 07 |
|   | White with<br>Black reagent | 01 |
|   | Sand - Light<br>blue        | 03 |
| • | Black dots                  | 09 |