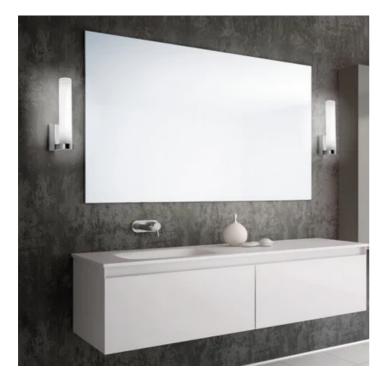

## Stick 65 \_wall

Wall, wall-ceiling and suspension lamps with diffuser in mouthblown, satin-finish opal triplex glass; chromed or matt white painted metal frame. The collection is suitable for indoor use only; the IP44 rating makes Stick 65 ideal for bathrooms and installation above mirrors. The suspension version of Stick is designed also for modular use.