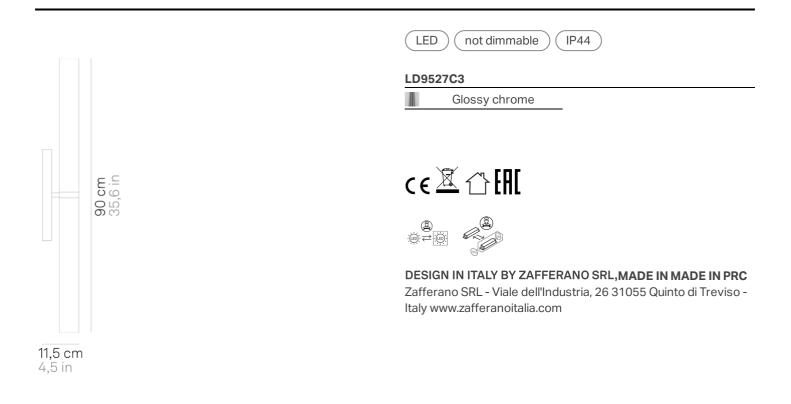

## Stick 65 \_wall

| Lighting specifications |           | <b>Electrical specifications</b> |          |  |
|-------------------------|-----------|----------------------------------|----------|--|
| source                  | LED       | class                            | 1        |  |
| type                    | SMD       | voltage                          | 220-240V |  |
| total power             | 2x18.0 W  | frequency                        | 50/60 Hz |  |
| power LED               | 2x16.0 W  | driver input                     | 220-240V |  |
| color temperature       | 3000 K    | driver output                    | 700 mA   |  |
| lumen lamp              | 2x1295 lm |                                  |          |  |
| lumen LED               | 2x1707 lm |                                  |          |  |
| beam angle              | 360°      |                                  |          |  |
| CRI                     | > 90      |                                  |          |  |
| source class            | F         |                                  |          |  |
| motion sensor           | NO        |                                  |          |  |
|                         |           |                                  |          |  |