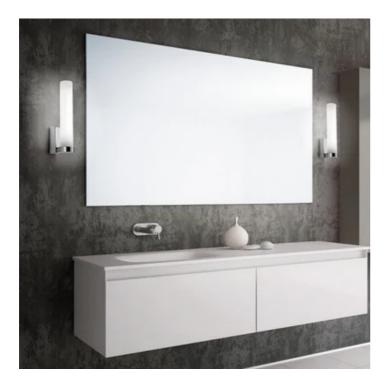

# Stick 65 \_wall

Wall, wall-ceiling and suspension lamps with diffuser in mouth-blown, satin-finish opal triplex glass; chromed or matt white painted metal frame. The collection is suitable for indoor use only; the IP44 rating makes Stick 65 ideal for bathrooms and installation above mirrors. The suspension version of Stick is designed also for modular use.

# Stick 65 \_wall