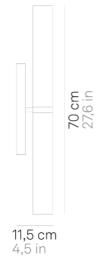

# Stick 65 \_wall

Wall, wall-ceiling and suspension lamps with diffuser in mouth-blown, satin-finish opal triplex glass; chromed or matt white painted metal frame. The collection is suitable for indoor use only; the IP44 rating makes Stick 65 ideal for bathrooms and installation above mirrors. The suspension version of Stick is designed also for modular use.

## Lighting specifications

| source            | LED sostituibile da tecnico |
|-------------------|-----------------------------|
| type              | SMD                         |
| total power       | 2x138 W                     |
| power LED         | 2x120 W                     |
| color temperature | 3000 K                      |
| lumen lamp        | 2x750 lm                    |
| lumen LED         | 2x1123 lm                   |
| beam angle        | 360°                        |
| CRI               | > 90                        |
| class             | F                           |
| motion sensor     | NO                          |
|                   |                             |

### **Electrical specifications**

| classe    | T        |
|-----------|----------|
| voltage   | 220-240V |
| frequency | 50/60 Hz |
| input     | 220-240V |
| output    | 700 mA   |