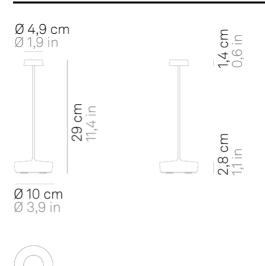

# Swap \_Table

Swap is a rechargeable battery-powered cordless table lamp. A "touch" control on the base allows switching on/off; the current version allows also dimming (4-step: 100%, 60%, 30%, 6%) and selecting the color temperature of the light to 2200 K, 2700 K or 3000 K. The new Swap is also smaller (29 cm / 11,4 in).