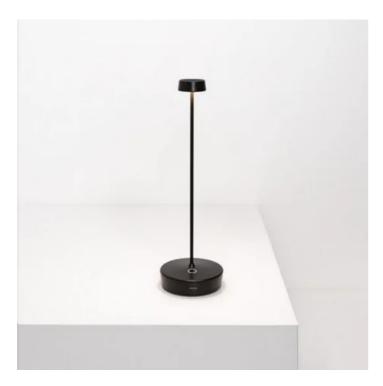

# Swap \_Table

Swap is a rechargeable battery-powered cordless table lamp. A "touch" control on the base allows switching on/off; the current version allows also dimming (4-step: 100%, 60%, 30%, 6%) and selecting the color temperature of the light to 2200 K, 2700 K or 3000 K. The new Swap is also smaller (29 cm / 11,4 in).

It is suitable for both indoor and outdoor use. An electronic control system monitors the remaining autonomy and ensures a constant luminous flux until the battery runs out. Recharging is therefore optimized and always properly done.

Swap can be customized with glass, ceramic, or fabric lampshades, to be purchased separately.

The lamp comes with a contact charging base; battery charger not included.