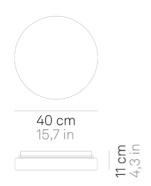

# Drum \_wall-ceiling

Wall-ceiling lamps with diffuser in mouth-blown, satin-finish opal triplex glass; chlorine-resistant, anti-UV, neutral translucent polycarbonate frame. Twist-lock coupling system for the glass component. The product is suitable for indoor use only; the IP44 rating makes it ideal for use in swimming pools and humid environments in general.