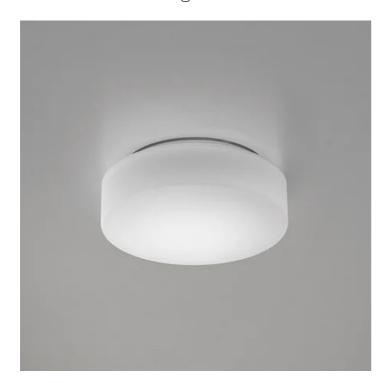

# Drum \_wall-ceiling

Wall-ceiling lamps with diffuser in mouth-blown, satin-finish opal triplex glass; chlorine-resistant, anti-UV, neutral translucent polycarbonate frame. Twist-lock coupling system for the glass component. The product is suitable for indoor use only; the IP44 rating makes it ideal for use in swimming pools and humid environments in general.

# **Drum** \_wall-ceiling