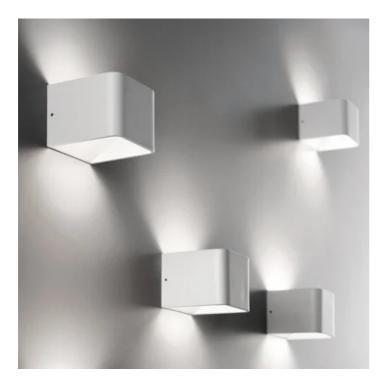

## Cubetto \_wall

Wall lamp with a matt white or dark grey painted die-cast aluminium frame and a transparent polycarbonate diffuser The high IP rating (IP54) makes the lamp ideal for indoor and outdoor use. It has independent control of the beam of light above and below; the colour of the cover can be customised on request.