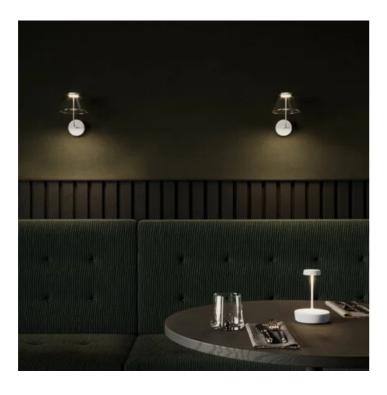

## Swap 230V \_wall

Wall lamps and wall-ceiling lamp in white, corten or dark grey painted diecast aluminum, with a transparent polycarbonate diffuser. The wall lamps can be customized choosing from a range of glass lampshades or a fabric "handkerchief", which are attached to the top of the lamp with a magnet.