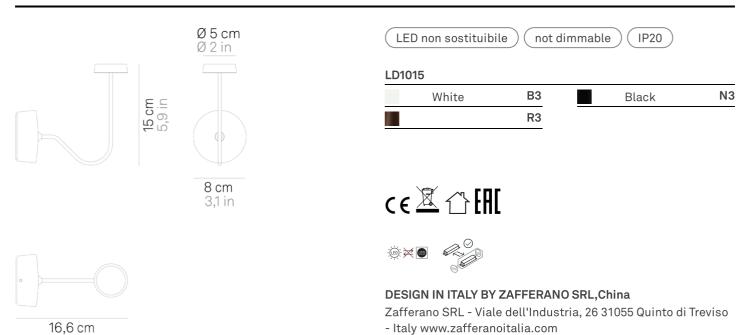

## Swap 230V \_wall

| Lighting specifications |                      | Electrical specifications |                                                           |
|-------------------------|----------------------|---------------------------|-----------------------------------------------------------|
| source                  | LED non sostituibile | classe                    | 1                                                         |
| type                    | SMD                  | voltage                   | 220-240V                                                  |
| total power             | 40 W                 | frequency                 | 50/60 Hz                                                  |
| power LED               | 30 W                 | input                     | 220-240V                                                  |
| color temperature       | 2700 K               | output                    | 500 mA 25-8V                                              |
| lumen lamp              | 300 lm               | batteria                  | 2 cell li-ion battery pack mod. 18650<br>3,7v - 2500 ma/h |
| lumen LED               | 390 lm               |                           |                                                           |
| beam angle              | 118°                 |                           |                                                           |
| CRI                     | > 90                 |                           |                                                           |
| class                   | E                    |                           |                                                           |
|                         |                      |                           |                                                           |